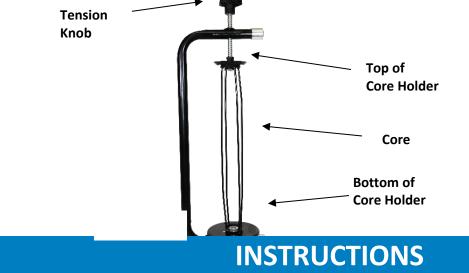

## **MI-GWD18**

## **Heavy Duty Magnetic Dispenser** for 18" Coreless Film

TÜVRheinland Precisely Right.

- 1. To load the roll onto the dispenser, unscrew the tension knob located at the top of the dispenser by rotating it counterclockwise.
- 2. Once loosened, remove the core from the dispenser and slide the core through the center of the film roll.
- 3. Next, align the core with both the top and bottom core holders.
- 4. Once aligned, tighten the tension knob by rotating clockwise to secure the core to the dispenser.
- 5. Adjust the knob to Increase or decrease the tension as needed for optimal performance.